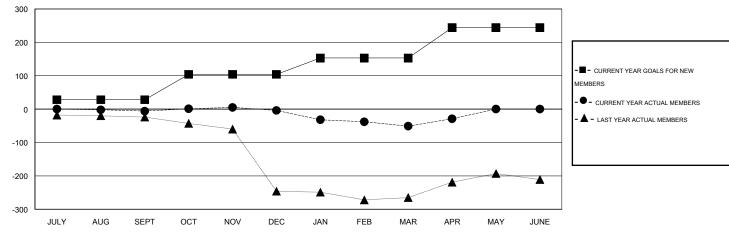

#### GOALS AND ACTUAL MEMBERS CUMULATIVE

| DROPPED CLUBS: 4                |                | 29 CLUBS OF 37 ADDED 1 OR MORE<br>NEW MEMBERS | GENDER DISTRIBUTION  MALE 473 (59.05%) |              |          |
|---------------------------------|----------------|-----------------------------------------------|----------------------------------------|--------------|----------|
| DROPPED MEMBERS                 |                |                                               | FEMALE                                 | 328 (40.95%) |          |
| DECEASED  CLUB CANCELLED  OTHER | 1<br>56<br>132 | CLICK HERE FOR HEALTH ASSESSMENT DATA         | FAMILY UNIT MEMBERS HEAD OF HOUSEHOLD  |              | 77<br>38 |
| TOTAL                           | 189            |                                               | NON-HEAD OF HOUSEHOLD                  |              | 39       |