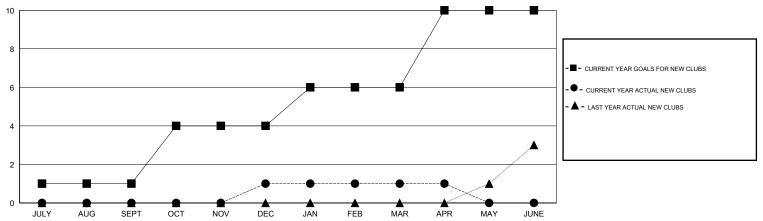

| 25                                  | 31                 | -6               |  |
| OCT/NOV/DEC   | 3                | 1                 | 2                | -1               | OCT/NOV/DEC           | 76                 | 78                                  | 76                 | 2                |  |
| JAN/FEB/MAR   | 2                | 0                 | 1                | -1               | JAN/FEB/MAR           | 49                 | 20                                  | 67                 | -47              |  |
| APR/MAY/JUNE  | 4                | 0                 | 1                | -1               | APR/MAY/JUNE          | 91                 | 37                                  | 15                 | 22               |  |

#### GOALS AND ACTUAL NEW CLUBS CUMULATIVE



#### GOALS AND ACTUAL MEMBERS CUMULATIVE



| DROPPED CLUBS: 4                |                | 29 CLUBS OF 37 ADDED 1 OR MORE<br>NEW MEMBERS | GENDER DISTRIBUTION  MALE 473 (59.05%) |              |          |
|---------------------------------|----------------|-----------------------------------------------|----------------------------------------|--------------|----------|
| DROPPED MEMBERS                 |                |                                               | FEMALE                                 | 328 (40.95%) |          |
| DECEASED  CLUB CANCELLED  OTHER | 1<br>56<br>132 | CLICK HERE FOR HEALTH ASSESSMENT DATA         | FAMILY UNIT MEMBERS HEAD OF HOUSEHOLD  |              | 77<br>38 |
| TOTAL                           | 189            |